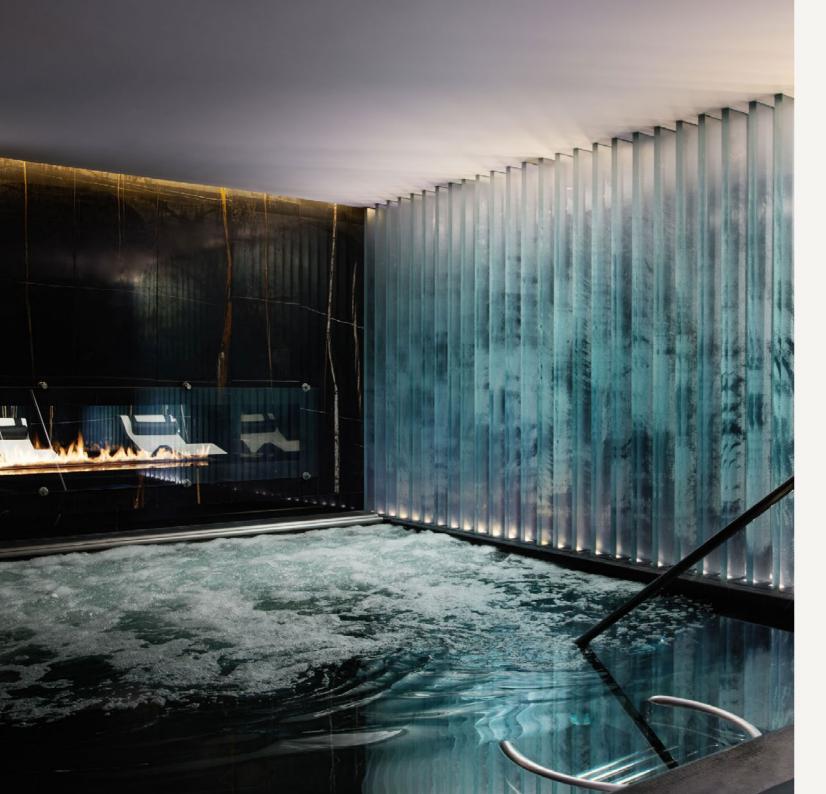

## WORLD CLASS FACILITIES

Spread over four floors, the spa features 17 treatment rooms, a private spa suite and a stunning Thermal Floor with an indoor swimming pool, vitality pool, amphitheatre sauna, ice fountain, marble heated loungers and private sleep pods. The Spa Lounge complements the overall offering by serving light, nutritious refreshments.