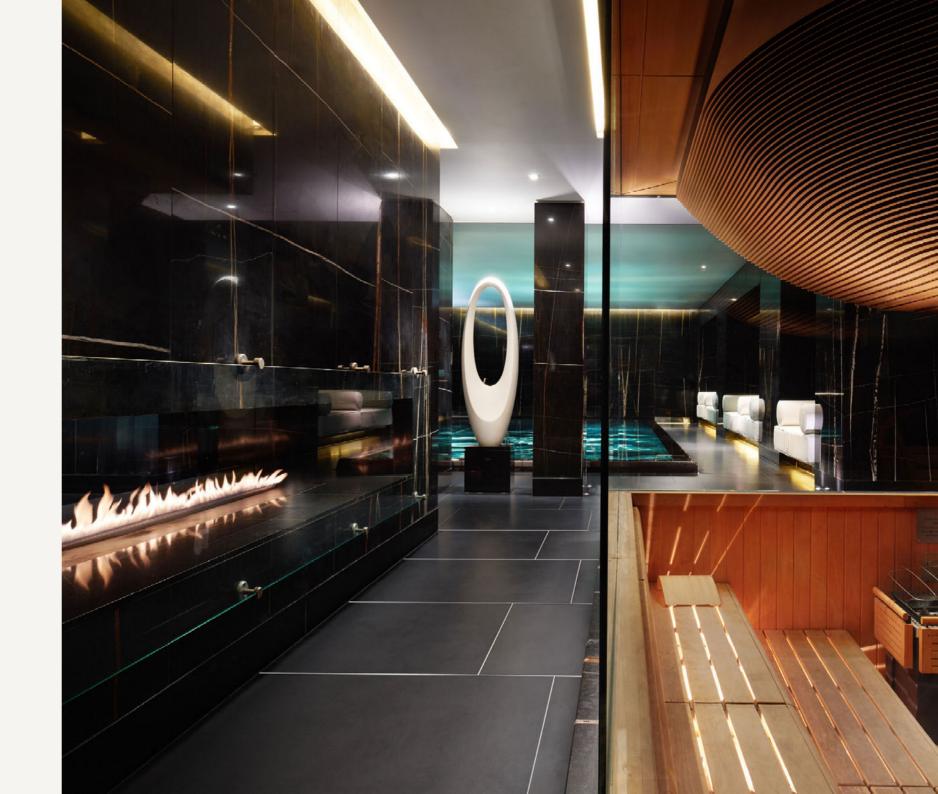

## WORLD CLASS FACILITIES

Spread over four floors, the spa features 17 treatment rooms, a private spa suite and a stunning Thermal Floor with an indoor swimming pool, vitality pool, amphitheatre sauna, ice fountain, marble heated loungers and private sleep pods. The Spa Lounge complements the overall offering by serving light, nutritious refreshments.