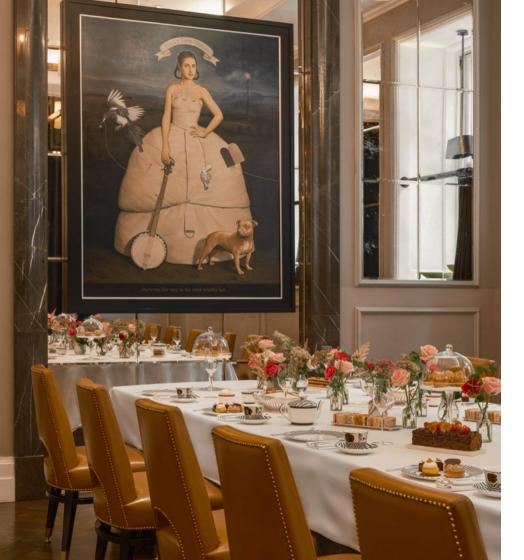

## A Grand Space

This grand space boasts mirrored walls, a high ceiling and an abundance of natural daylight.

Our menus, celebrate seasonal produce and fine flavour combinations to deliver an unforgettable taste experience.

Seated capacity: 18 GUESTS *Cuisine:* FINE EUROPEAN DINING

*Height:* 4.1 METRES *Length x Width:* 7.1 X 5.5 METRES

Lunch - minimum spend £2000 Dinner - minimum spend £2500

## Occasions

Tuck into a scrumptious Sunday roast with your nearest and dearest, savour a private afternoon tea experience or celebrate with a Champagne dinner.

The Northall Private Dining Room offers versatility and charm, whatever the occasion.