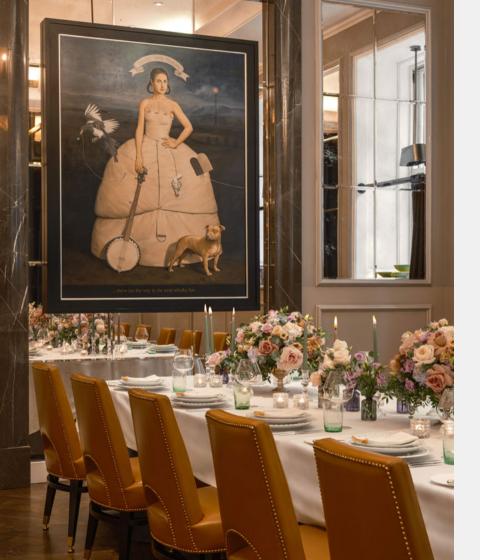

# Private Dining *at The Northall*

*Elegantly* Appointed

Tucked away from the bustle of The Northall restaurant, our elegantly appointed private dining room offers the ideal space for events of any type.

## A Grand Space

This grand space boasts mirrored walls, a high ceiling and an abundance of natural daylight.

Our menus, celebrate seasonal produce and fine flavour combinations to deliver an unforgettable taste experience.

Seated capacity: 18 GUESTS *Cuisine:* FINE EUROPEAN DINING

*Height:* 4.1 METRES *Length x Width:* 7.1 X 5.5 METRES

Lunch - minimum spend £2000 Dinner - minimum spend £2500