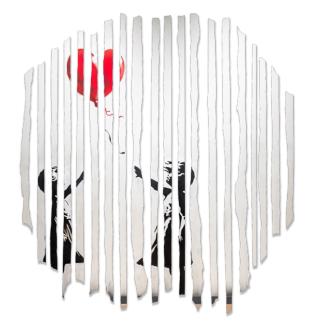

# ABOVE THE CLOUDS

It's always easier to get forgiveness than permission. Sometimes the right thing to do... is the wrong thing.

BANKSY